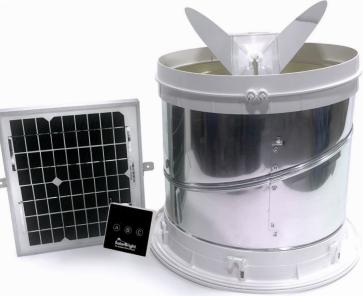

#### How the MaxDim Works:

- 1. A roof mounted solar panel powers a 12V motor attached to the dimmer ring.
- 2. The motor moves the butterfly flaps in the dimmer up and down to control the amount of natural light passing through the tube.
- 3. The dimmer is operated with the remote control.

#### **MaxDim Advantages**

Solar powered no running costs

**Control light levels** one remote operates multiple units

Easy handyman installation new or retrofit

10-year solar panel warranty, 5-year motor warranty

**Provision for hard** wire and wall switch option

Australian made, designed and owned