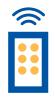

#### How the MaxDim Works:

- 1. A roof mounted solar panel powers a 12V motor attached to the dimmer ring.
- 2. The motor moves the butterfly flaps in the dimmer up and down to control the amount of natural light passing through the tube.
- 3. The dimmer is operated with the remote control.

#### **MaxDim Advantages**

Solar powered no running costs

**Control light levels** one remote operates multiple units

Easy handyman installation new or retrofit

10-year solar panel warranty, 5-year motor warranty