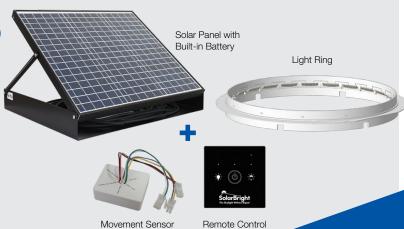

#### 3 - MaxBeam24BAT (Premium Model)

The MaxBeam24 Light Ring is fitted inside the MaxLight skylight and connected to a solar panel with built-in battery.

This results in natural light during sunny hours and solar light energised by free solar power & battery when the sun is not shining.

It provides homes and workplaces with uninterrupted light 24 hours a day.