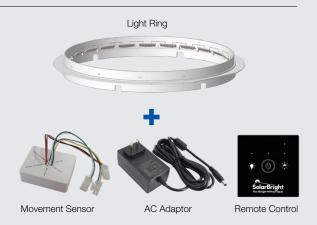

The light level is adjusted up or down and turned on or off using the remote control. The MaxBeam24 has a smart movement sensor to detect movement inside room to turn the light on and off automatically, helping conserve the battery power.

### 1 - MaxBeam24AC (Standard Model)

The MaxBeam24 Light Ring is fitted inside the MaxLight skylight and connected to mains power.

This results in natural light during sunny hours and solar light energised by mains power when the sun is not shining.

#### 2 - MaxBeam24CSO (Standard+ Model)

The MaxBeam24 Light Ring is fitted inside the MaxLight skylight and connected to a solar panel and mains power.

This results in natural light during sunny hours and solar light energised by the solar panel during cloudy days or by mains power when the sun is not shining.

#### 3 - MaxBeam24BAT (Premium Model)

The MaxBeam24 Light Ring is fitted inside the MaxLight skylight and connected to a solar panel with built-in battery.

This results in natural light during sunny hours and solar light energised by free solar power & battery when the sun is not shining.