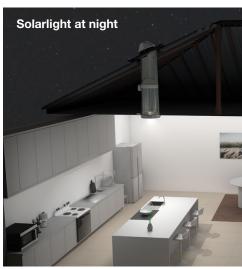

MaxBeam24 device is added to the MaxLight to deliver light at night, on cloudy days or during power outages. Its solar panel captures the sun's energy to charge the built-in battery which powers the LED lights.

The light level is adjusted up or down and turned on or off using the remote control. The MaxBeam24 has a smart movement sensor to detect movement inside room to turn the light on and off automatically, helping conserve the battery power.