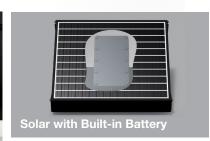

MaxBeam24 device is added to the MaxLight to deliver light at night, on cloudy days or during power outages. Its solar panel captures the sun's energy to charge the built-in battery which powers the LED lights.

#### 3 - MaxBeam24BAT (Premium Model)

The MaxBeam24 Light Ring is fitted inside the MaxLight skylight and connected to a solar panel with built-in battery.

This results in natural light during sunny hours and solar light energised by free solar power & battery when the sun is not shining.