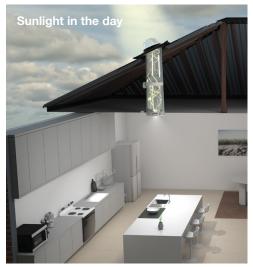

### **How it works**

The MaxLight tubular skylight delivers bright natural light during daytime. The dome captures the sunlight and it is reflected down the light tube and through the ceiling diffuser to brighten the room.