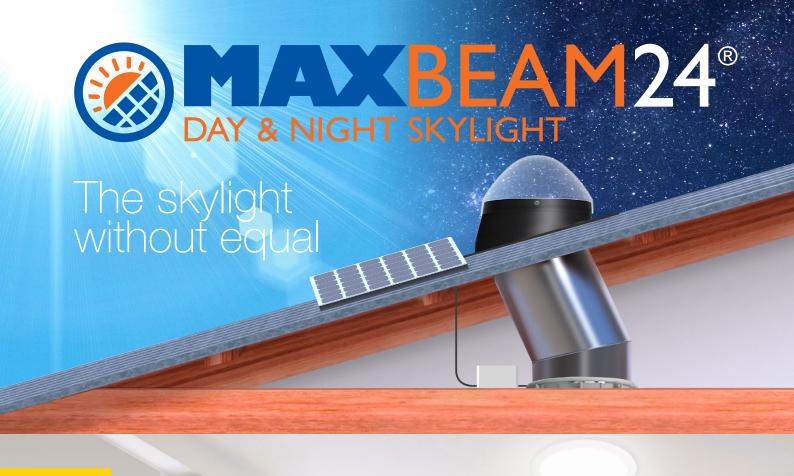

### **How it works**

The MaxLight tubular skylight delivers bright natural light during daytime. The dome captures the sunlight and it is reflected down the light tube and through the ceiling diffuser to brighten the room.

MaxBeam24 device is added to the MaxLight to deliver light at night, on cloudy days or during power outages. Its solar panel captures the sun's energy to charge the built-in battery which powers the LED lights.