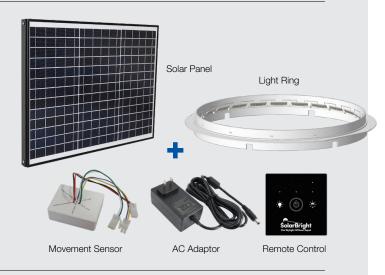

#### 2 - MaxBeam24CSO (Standard+ Model)

The MaxBeam24 Light Ring is fitted inside the MaxLight skylight and connected to a solar panel and mains power.

This results in natural light during sunny hours and solar light energised by the solar panel during cloudy days or by mains power when the sun is not shining.

It provides homes and workplaces with uninterrupted light 24 hours a day.