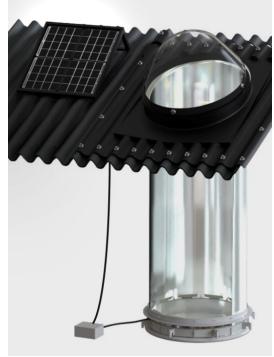

### **How it works**

The MaxLight tubular skylight delivers bright natural light during daytime. The dome captures the sunlight and it is reflected down the light tube and through the ceiling diffuser to brighten the room.

MaxBeam24 device is added to the MaxLight to deliver light at night, on cloudy days or during power outages. Its solar panel captures the sun's energy to charge the built-in battery which powers the LED lights.

### 1 - MaxBeam24AC (Standard Model)

The MaxBeam24 Light Ring is fitted inside the MaxLight skylight and connected to mains power.

This results in natural light during sunny hours and solar light energised by mains power when the sun is not shining.

#### 2 - MaxBeam24CSO (Standard+ Model)

The MaxBeam24 Light Ring is fitted inside the MaxLight skylight and connected to a solar panel and mains power.

This results in natural light during sunny hours and solar light energised by the solar panel during cloudy days or by mains power when the sun is not shining.

#### 3 - MaxBeam24BAT (Premium Model)

The MaxBeam24 Light Ring is fitted inside the MaxLight skylight and connected to a solar panel with built-in battery.

This results in natural light during sunny hours and solar light energised by free solar power & battery when the sun is not shining.