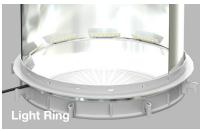

### 1 - MaxBeam24AC (Standard Model)

The MaxBeam24 Light Ring is fitted inside the MaxLight skylight and connected to mains power.

This results in natural light during sunny hours and solar light energised by mains power when the sun is not shining.

#### 2 - MaxBeam24CSO (Standard+ Model)

The MaxBeam24 Light Ring is fitted inside the MaxLight skylight and connected to a solar panel and mains power.

This results in natural light during sunny hours and solar light energised by the solar panel during cloudy days or by mains power when the sun is not shining.

#### 3 - MaxBeam24BAT (Premium Model)

The MaxBeam24 Light Ring is fitted inside the MaxLight skylight and connected to a solar panel with built-in battery.

This results in natural light during sunny hours and solar light energised by free solar power & battery when the sun is not shining.