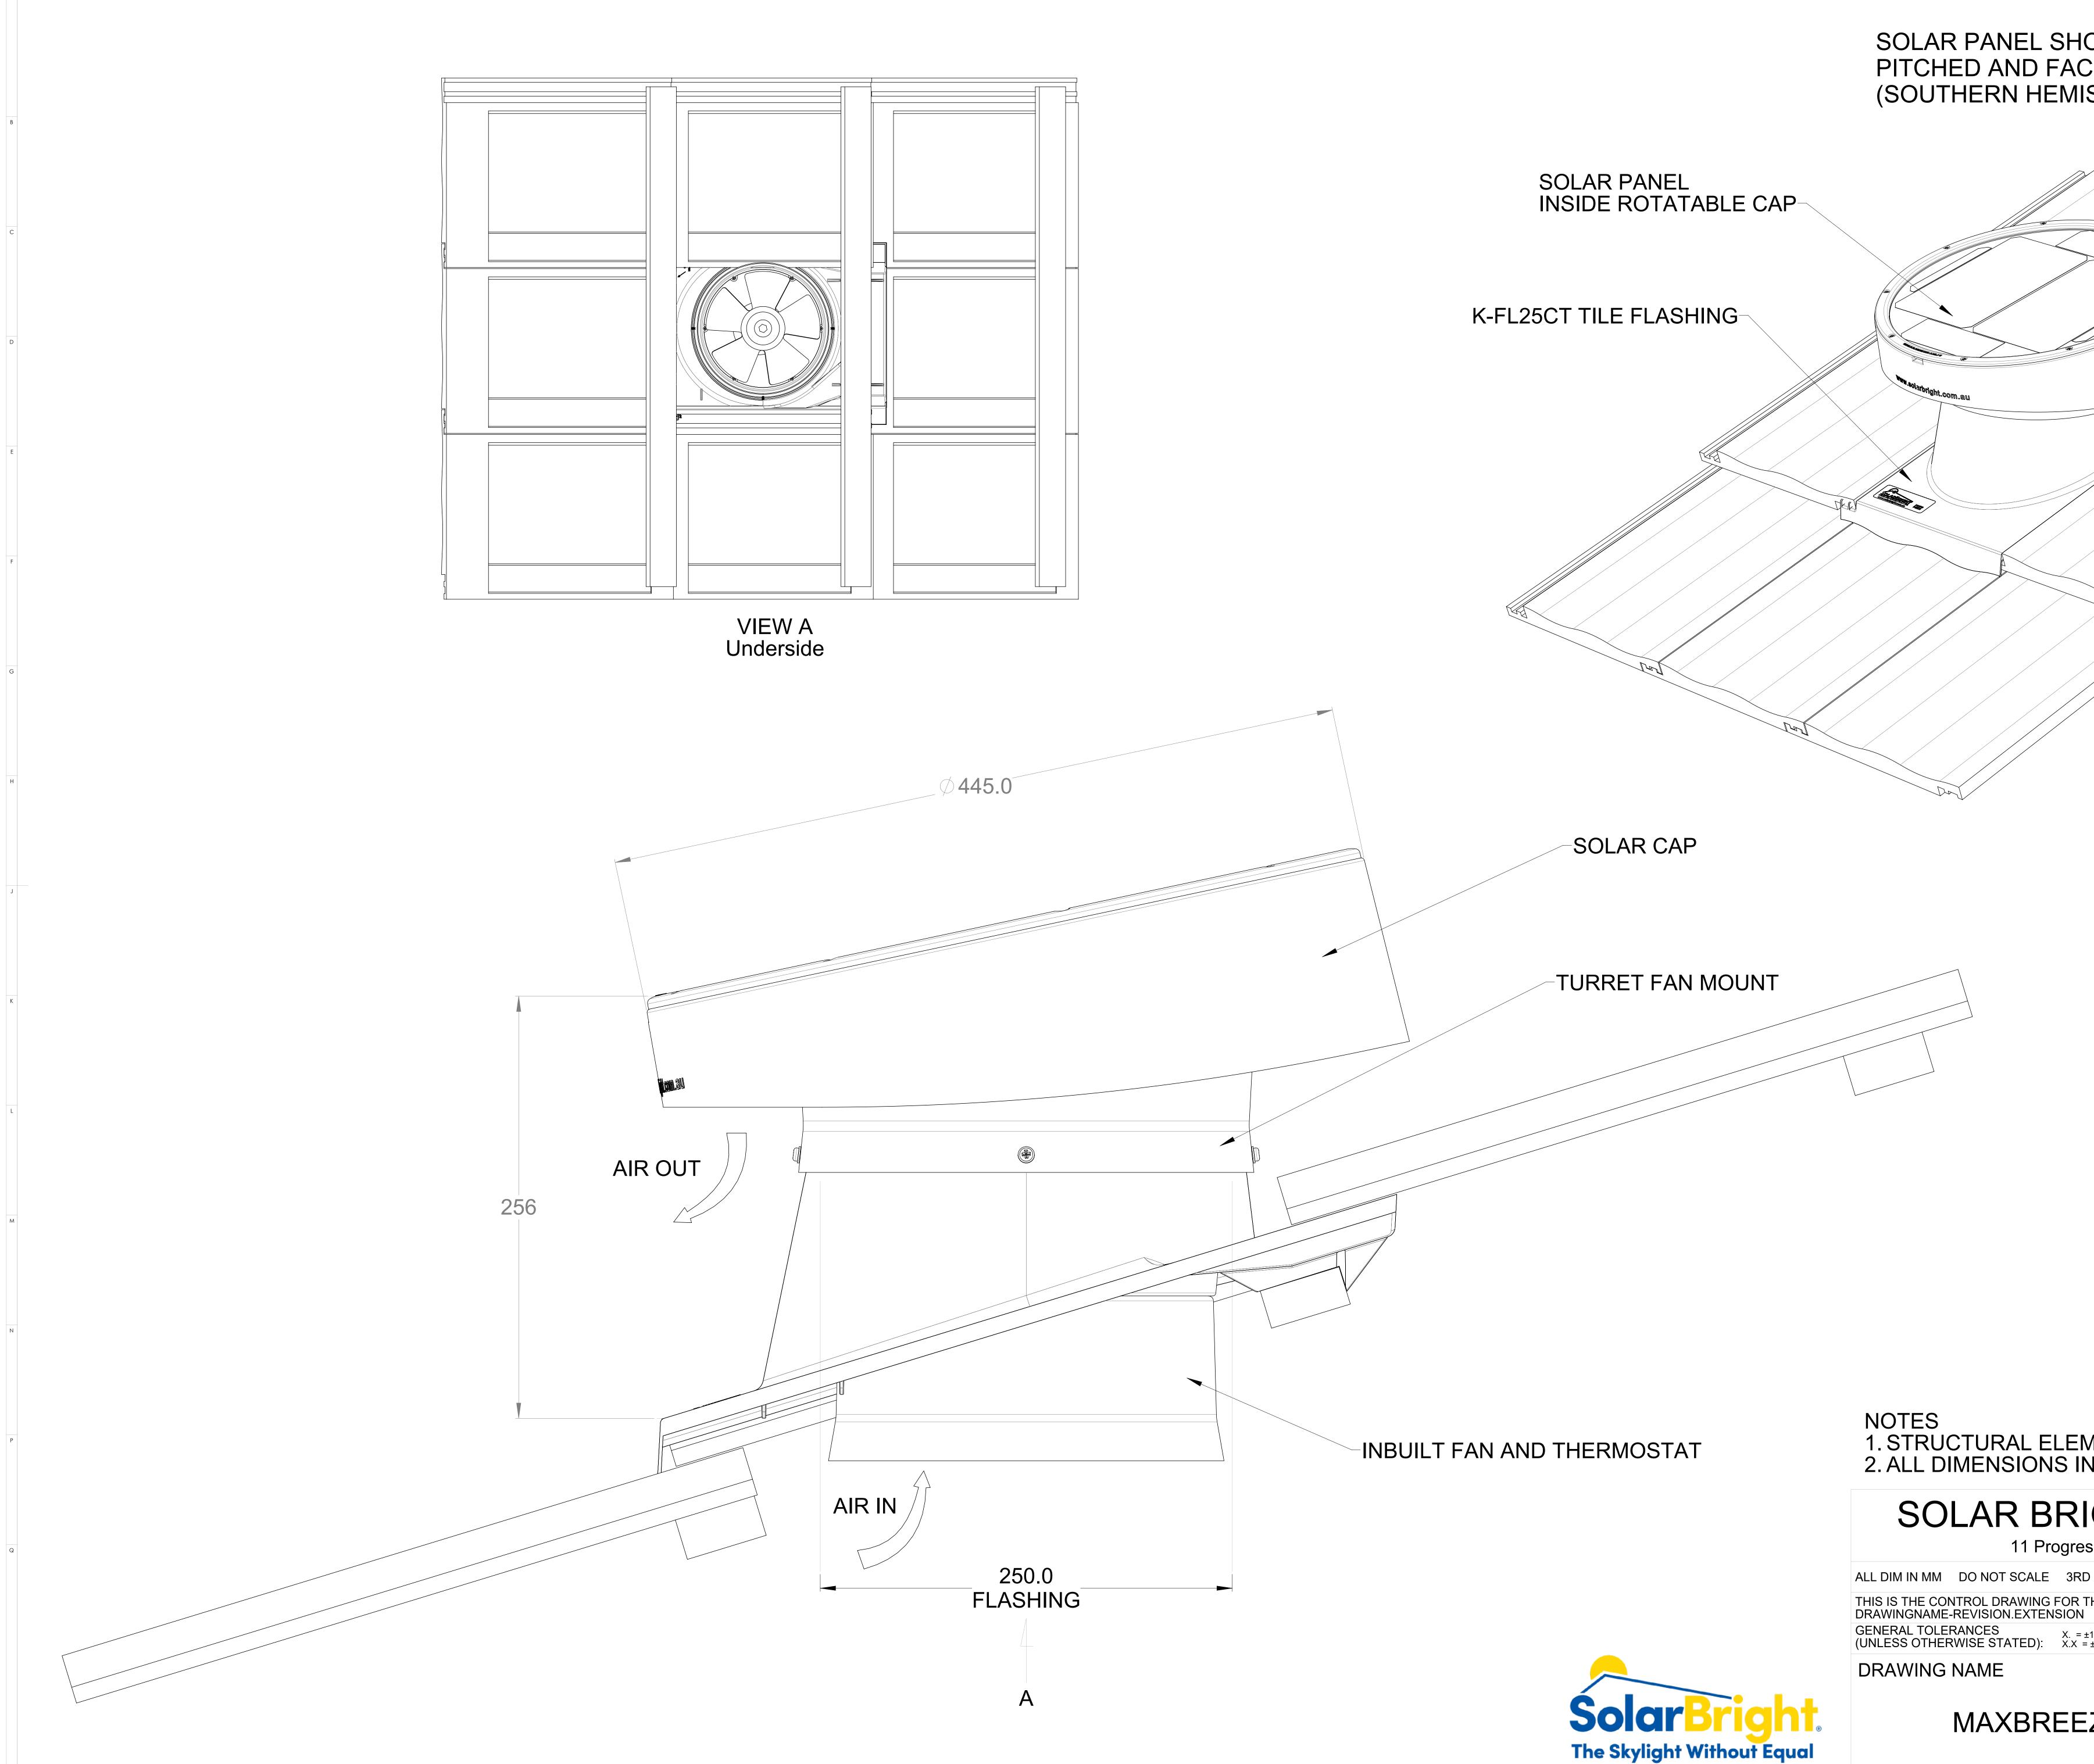

|                                                                                                                                                                                                      | A |
|------------------------------------------------------------------------------------------------------------------------------------------------------------------------------------------------------|---|
| OULD BE FREE OF SHADE                                                                                                                                                                                |   |
| SPHERE)                                                                                                                                                                                              | В |
|                                                                                                                                                                                                      | С |
|                                                                                                                                                                                                      | 0 |
|                                                                                                                                                                                                      | D |
|                                                                                                                                                                                                      | E |
| Aad A                                                                                                                                                                                                | F |
|                                                                                                                                                                                                      | G |
|                                                                                                                                                                                                      | Н |
|                                                                                                                                                                                                      | ſ |
|                                                                                                                                                                                                      | К |
|                                                                                                                                                                                                      | L |
|                                                                                                                                                                                                      | М |
|                                                                                                                                                                                                      | Ν |
| MENTS SHOWN FOR REFERENCE ONLY<br>N METRIC MM                                                                                                                                                        | Ρ |
| <b>IGHT AUSTRALIA PTY LTD</b><br>ss Circuit. Prestons. NSW. 2170 Australia.                                                                                                                          | Q |
| DANGLE PROJECTION AS1100 THIS PRINT Saturday, 19 August 2023 3:10:15 PM   THE CAD FILE: SHEET SIZE SHEET NUMBER SHEET SCALE   ±1.000 X.XX = ±0.025 AO 1 / 1 NA   ±1.0250 (X) = REF. DIM. AO 1 / 1 NA |   |
| ZE 250mm - Concrete Tile A                                                                                                                                                                           |   |