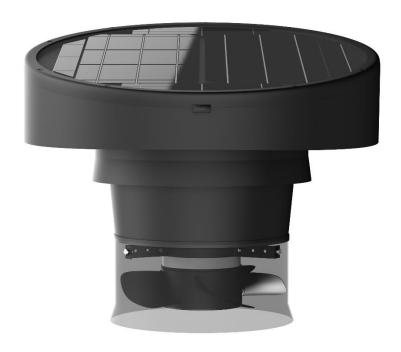

## **MaxBreeze Specifications (250 series)**

| Model            | MB250                                                       |
|------------------|-------------------------------------------------------------|
| Overview         | Works During Daytime                                        |
|                  | Solar Powered                                               |
|                  | Suits Residential Installations                             |
| Opening Size     | 230mm                                                       |
| Panel Size       | 19W / 22V                                                   |
| Colour           | Black                                                       |
| Panel Shape      | Round                                                       |
| Thermostat       | On 25°C (+/-3°C)                                            |
|                  | Off 18°C (+/-3°C)                                           |
| Motor            | IP65 Brushless DC                                           |
| Panel Direction  | Adjustable to Face North                                    |
| Flashing         | Leak Proof to Suit Most Australian Roofs                    |
| Approx. Capacity | 700m <sup>3</sup> /h (Capacity at Optimum Solar Conditions) |
| Noise Level      | Quiet (<44dB)                                               |
| Applications     | Residential                                                 |
| Warranty         | Motor 5 Years / Solar Panel 10 Years                        |