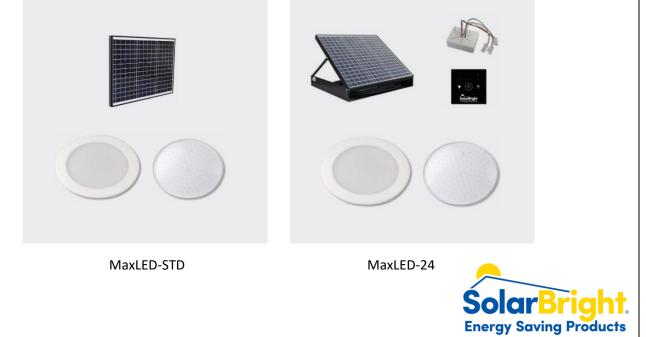

## MaxLED23 Specifications

| Model           | MaxLED-STD                               |  |
|-----------------|------------------------------------------|--|
| Light Size      | 250mm & 400mm                            |  |
| Lumens          | 1,500 & 2,000                            |  |
| Light Colour    | 5000-5500k Pure White                    |  |
| temperature     |                                          |  |
| LED Rating      | 50,000 Hours                             |  |
| Cable Length    | 10m                                      |  |
| Battery Backup  | No                                       |  |
| Application     | Residential / Commercial                 |  |
| Remote Control  | Optional Extra with Accessory Pack       |  |
| Movement Sensor | Optional Extra with Accessory Pack       |  |
| Roof Type       | All Types                                |  |
| Warranty        | Solar Panel 10 Years / LED Light 3 Years |  |

| Model           | MaxLED-24                                          |
|-----------------|----------------------------------------------------|
| Light Size      | 250mm & 400mm                                      |
| Lumens          | 1,500 & 2,000                                      |
| Light Colour    | 5000-5500k Pure White                              |
| temperature     |                                                    |
| LED Rating      | 50,000 Hours                                       |
| Cable Length    | 10m                                                |
| Battery Backup  | Yes – 6.4Ah Battery                                |
|                 | 6.4Hrs to charge & 11 Hrs to Discharge             |
| Application     | Residential / Commercial                           |
| Remote Control  | Optional Extra with Accessory Pack                 |
| Movement Sensor | Optional Extra with Accessory Pack                 |
| Roof Type       | All Types                                          |
| Warranty        | Solar Panel 10 Years / LED Light & Battery 3 Years |