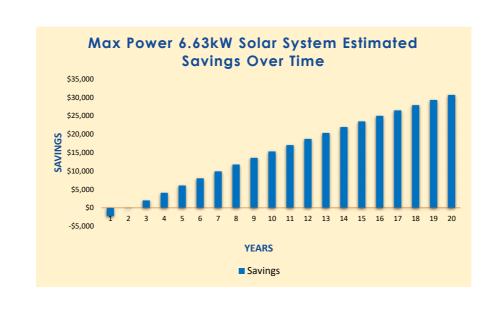

Savings After 10 Years

\$15,320

|      | \$15,320 |
|------|----------|
| Year | Savings  |
| 1    | -\$2,236 |
| 2    | -\$82    |
| 3    | \$2,018  |
| 4    | \$4,066  |
| 5    | \$6,062  |
| 6    | \$8,009  |
| 7    | \$9,906  |
| 8    | \$11,757 |
| 9    | \$13,561 |
| 10   | \$15,320 |
| 11   | \$17,035 |
| 12   | \$18,707 |
| 13   | \$20,338 |
| 14   | \$21,927 |
| 15   | \$23,477 |
| 16   | \$24,988 |
| 17   | \$26,462 |
| 18   | \$27,898 |
| 19   | \$29,299 |
| 20   | \$30,664 |
| 21   | \$31,996 |
| 22   | \$33,294 |
| 23   | \$34,560 |
| 24   | \$35,794 |
| 25   | \$36,997 |