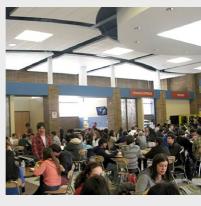

## **Commercial Skylights**

#### **ML550 Series**

The MaxLight ML550 is the perfect solution to bring in natural light into large residential rooms and for commercial applications such as schools, offices, shops, factories and other workplace environments. The MaxLight commercial series has been designed to suit closed gyprock ceilings, grid suspended ceilings and open warehouse ceilings.