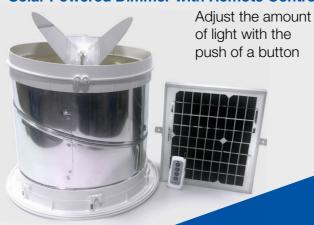

#### **Solar Powered Dimmer with Remote Control**

## Convert the MaxLight to MaxLight+ with the MaxBeam24 Option

#### MaxBeam24

During the day a solar panel charges the in-built battery. At night the battery powers the LED light in the skylight tube.

The remote control turns the light on/off and adjusts the brightness up or down.

Movement Sensor

Remote Control

Choice of Three MaxBeam24 Models

Solar Panel with