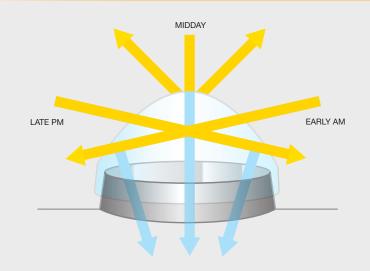

## Raycatcher® Dome

- Smart dome reflects even low angle light
- Minimises midday light intensity
- Exclusively designed & engineered
- Durable injection moulded
- Hail resistant shape
- Crystal clear surface for maximum performance\*