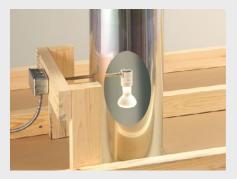

#### Miro-Silver® Tube

The aluminium tube has the highest reflectivity for an anodized surface to deliver pure daylight colour. Other tubes use laminated polymer surfaces that deteriorate under UV light. The MaxLight tube does not, hence the industry leading 20 year warranty.

## Miro-Silver® Tube

- Mirror finished tube
- Durable solid aluminium not laminated polymer
- Transmits pure white light
- Highest reflectivity at low sun-angle
- It will not yellow, crack or peel after prolonged UV exposure
- 20 year warranty