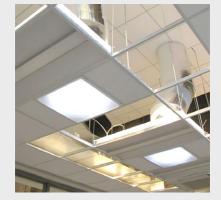

## **The Hybrid Diffuser**

 Multiple lenses for optimum energy efficiency

400mm Square

Options: Prismax® | Warm | Aurora® | Glazy®

Electric Light Inside Tube Add electric light to your skylight for night use.

## **Convenient Accessories**

550mm Square