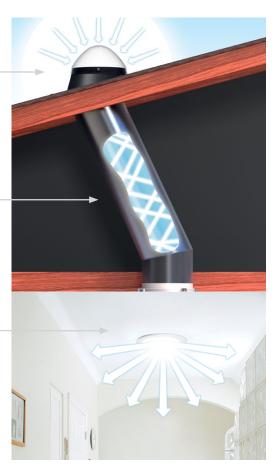

## Raycatcher® Capturing Technology

The advanced optical dome with its hail resistant shape, is the optimum in light capturing technology. It is designed to capture maximum sunlight with its crystal clear surface, even in low light situations.

#### Miro-Silver® Tube

The aluminium tube has the highest reflectivity for an anodized surface to deliver pure daylight colour. Other tubes use laminated polymer surfaces that deteriorate under UV light. The MaxLight tube does not, hence the industry leading 20 year warranty.

#### **Auroramax® Diffusion Technology**

SolarBright® triple lens diffuser technology is designed to allow the light to enter rooms and spreads the pure light evenly with no hot spots. Simply, more light and less heat.

## Miro-Silver® Tube

- Mirror finished tube
- Durable solid aluminium not laminated polymer
- Transmits pure white light
- Highest reflectivity at low sun-angle
- It will not yellow, crack or peel after prolonged UV exposure
- 20 year warranty