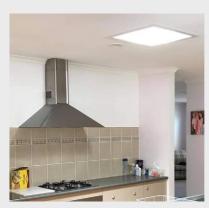

## **The Hybrid Diffuser**

 Multiple lenses for optimum energy efficiency

400mm Square

Options: Prismax® | Warm | Aurora® | Glazy®

Electric Light Inside Tube Add electric light to your skylight for night use.

## **Convenient Accessories**

550mm Square