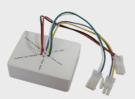

## Convert the MaxLight to MaxLight+ with the MaxBeam24 Option

#### MaxBeam24

During the day a solar panel charges the in-built battery. At night the battery powers the LED light in the skylight tube.

The remote control turns the light on/off and adjusts the brightness up or down.

Movement Sensor

Remote Control

Choice of Three MaxBeam24 Models

Solar Panel with