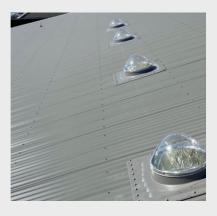

# **Cutting Edge Technology in Daylighting**

## Raycatcher® Dome

- Smart dome reflects even low angle light
- Minimises midday light intensity
- Exclusively designed & engineered
- Durable injection moulded
- Hail resistant shape
- Crystal clear surface for maximum performance\*

#### **Seamless Flashing**

- Leak-proof roof system
- Seamless injection moulded part
- Designed to suit most roof types
- Engineered with pitch for maximum performance