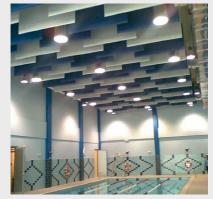

## **Commercial Skylights**

#### **ML550 Series**

The MaxLight ML550 is the perfect solution to bring in natural light into large residential rooms and for commercial applications such as schools, offices, shops, factories and other workplace environments. The MaxLight commercial series has been designed to suit closed gyprock ceilings, grid suspended ceilings and open warehouse ceilings.