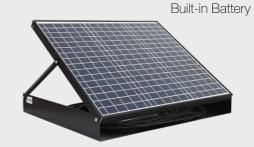

#### MaxBeam24

During the day a solar panel charges the in-built battery. At night the battery powers the LED light in the skylight tube.

The remote control turns the light on/off and adjusts the brightness up or down.

Movement Sensor

Remote Control

Choice of Three MaxBeam24 Models

Solar Panel with