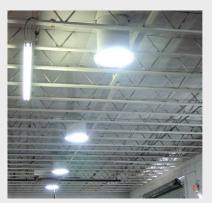

## **Commercial Skylights**

#### **ML550 Series**

The MaxLight ML550 is the perfect solution to bring in natural light into large residential rooms and for commercial applications such as schools, offices, shops, factories and other workplace environments. The MaxLight commercial series has been designed to suit closed gyprock ceilings, grid suspended ceilings and open warehouse ceilings.