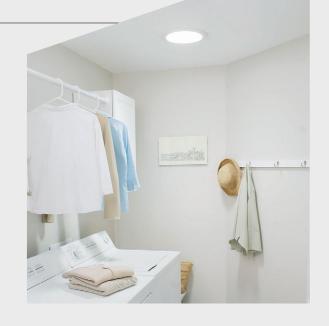

# Combo Skylight & Ventilation

The combo kit (for the ML250) offers the convenience of skylight and ventilation in one. Perfect for bathrooms, laundries and other rooms that require daylight and ventilation.