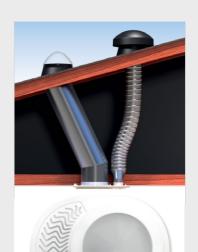

# Combo Skylight & Ventilation

The combo kit (for the ML250) offers the convenience of skylight and ventilation in one. Perfect for bathrooms, laundries and other rooms that require daylight and ventilation.