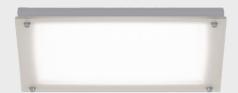

## **The Hybrid Diffuser**

 Multiple lenses for optimum energy efficiency

400mm Square

Options: Prismax® | Warm | Aurora® | Glazy®

Electric Light Inside Tube Add electric light to your skylight for night use.

## **Convenient Accessories**

550mm Square