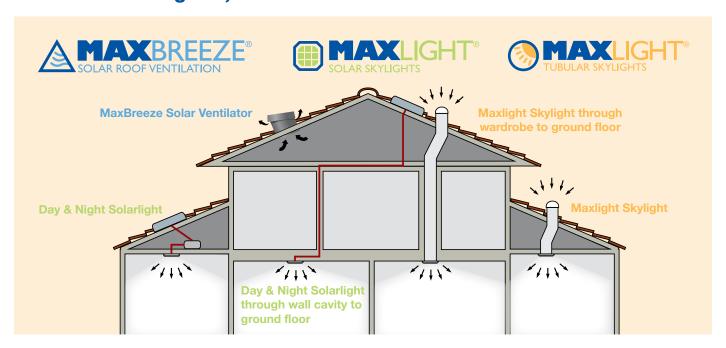

f and adjusts the brightness up or down.







Movement Sensor



Remote Control

Choice of Three MaxBeam24 Models

Solar Panel with

## **Commercial Skylights**

#### **ML550 Series**

The MaxLight ML550 is the perfect solution to bring in natural light into large residential rooms and for commercial applications such as schools, offices, shops, factories and other workplace environments. The MaxLight commercial series has been designed to suit closed gyprock ceilings, grid suspended ceilings and open warehouse ceilings.

















# **Advantages of MaxLight Skylights**



Australian made, designed and owned



Australian best 20 year warranty



Energy rated with triple lens diffusers



High performance using breakthrough technology



# **Solutions for Brighter, Cooler Homes**



SolarBright 1300 852 622 solarbright.com.au

11 Progress Cct, Prestons NSW 2170

|        |       |    |      |      |       | _    |
|--------|-------|----|------|------|-------|------|
| Your I | Local | So | larB | riah | t dea | ler: |